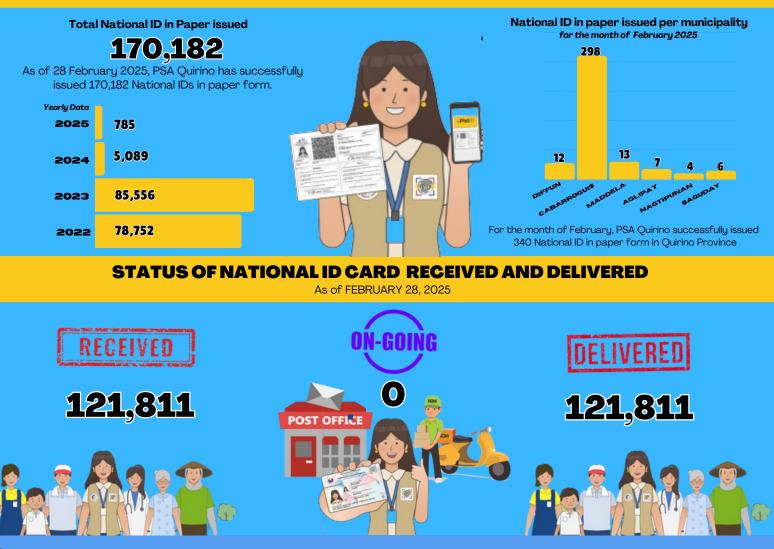

DIFFUN

CABARROGUIS

MADDELA

AGLIPAY

SAGUDAY

NAGTIPUNAN

#NationalIDPH

## **REPUBLIC OF THE PHILIPPINES** PHILIPPINE STATISTICS AUTHORIT QUIRINO PROVINCIAL OFFICE

 $\bigcirc$ 

Percent as to Target

100%

174.079

Date of Release: 28 March 2025





Percent Registered

Percent Deficit



**Cumulative Data** 

TATISTIC

As of 28 February 2025, PSA Quirino has successfully registered 187, 226 individuals or 91.8 % of Quirino's total population of 203, 828 based on the 2020 Census of Population and Housing.

37,728

25,412

21,644

13,971

## Number of Registrants per Municipality



OUIRINO



91.8%

203.828

## **ISSUANCE OF NATIONAL ID IN PAPER FORM**

As of FEBRUARY 28, 2025