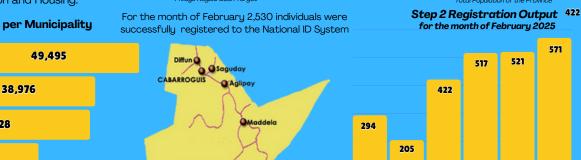

DIFFUN

CABARROGUIS

MADDELA

AGLIPAY

SAGUDAY

NAGTIPUNAN

#NationalIDPH

37,728

25,412

21,644

13,971

## Number of Registrants per Municipality

OUIRINO

91.8%

203.828