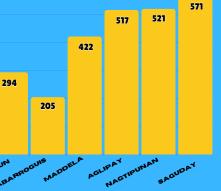

DIFFUN

CABARROGUIS

MADDELA

AGLIPAY

SAGUDAY

NAGTIPUNAN

#NationalIDPH

## **REPUBLIC OF THE PHILIPPINES** PHILIPPINE STATISTICS AUTHORIT QUIRINO PROVINCIAL OFFICE

 $\bigcirc$ 

Percent as to Target

100%

174.079

Date of Release: 28 March 2025





Percent Registered

Percent Deficit



**Cumulative Data** 

TATISTIC

As of 28 February 2025, PSA Quirino has successfully registered 187, 226 individuals or 91.8 % of Quirino's total population of 203, 828 based on the 2020 Census of Population and Housing.

37,728

25,412

21,644

13,971

## Number of Registrants per Municipality



OUIRINO



91.8%

203.828

## **ISSUANCE OF NATIONAL ID IN PAPER FORM**

As of FEBRUARY 28, 2025