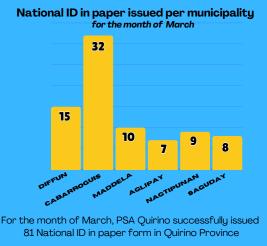

### STATUS OF NATIONAL ID REGISTRATION **QUIRINO PROVINCE**

**Cumulative Data** 

0 Percent as to Target

Percent as to Population

190,088

As of March 31, PSA Quirino has successfully registered 190, 088 individuals or 93.3 % of Quirino's total population of 203, 828 based on the 2020 Census of Population and Housing.

100% 174,079

Percent Registered Percent Deficit

93.39

203,828

Number of Registrants per Municipality

For the month of March 2,862 individuals were successfully registered to the National ID System Step 2 Registration Output for the month of March







#### **ISSUANCE OF NATIONAL ID IN PAPER FORM**

As of MARCH 31, 2025

## **Total National ID in Paper issued**

170,263

As of March 31, PSA Quirino has successfully issued 170,263 National IDs in paper form.







## STATUS OF NATIONAL ID CARD RECEIVED AND DELIVERED

As of MARCH 31, 2025

RECEIVED

121,811







121,811