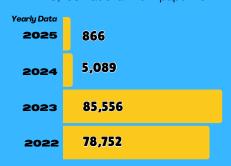

## **Total National ID in Paper issued**

170,263

As of March 31, PSA Quirino has successfully issued 170,263 National IDs in paper form.