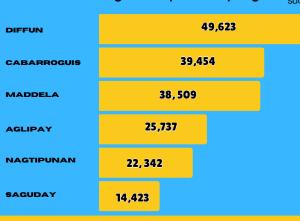

100% 174,079

Percent Registered Percent Deficit

93.39

203,828

Number of Registrants per Municipality

For the month of March 2,862 individuals were successfully registered to the National ID System Step 2 Registration Output for the month of March