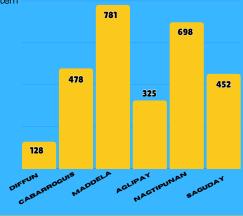

100% 174,079

Percent Registered Percent Deficit

93.39

203,828

Number of Registrants per Municipality

For the month of March 2,862 individuals were successfully registered to the National ID System Step 2 Registration Output for the month of March