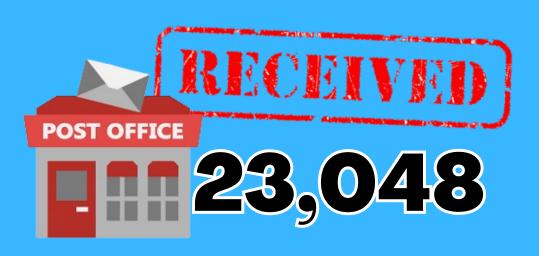

32,379 PhilSys Registration Target

Total Population of Aglipay (based on 2020 CPH)

As of 30 June 2025

As of June 30, PHLPost Quirino received and delivered a total of 23,048 PhillD cards in the municipality of Maddela