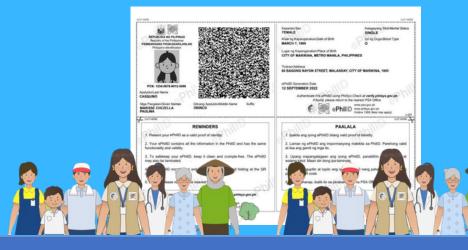

32,379 PhilSys Registration Target

Total Population of Aglipay (based on 2020 CPH)

As of 30 June 2025

As of June 30, PHLPost Quirino received and delivered a total of 23,048 PhillD cards in the municipality of Maddela