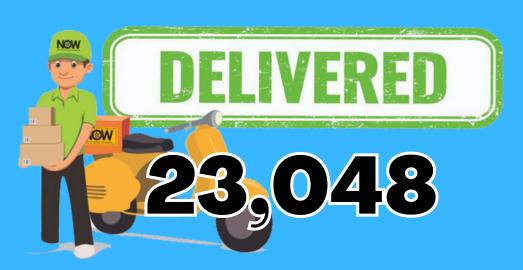

32,379 PhilSys Registration Target

Total Population of Aglipay (based on 2020 CPH)

As of 30 June 2025

As of June 30, PHLPost Quirino received and delivered a total of 23,048 PhillD cards in the municipality of Maddela