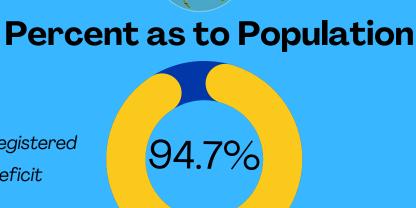

#### **Cumulative Data**

38,766

As of June 30, PSA Quirino has successfully registered 38,766 individuals in the municipality of Maddela or 94.7 % of its total population of 40,943 based on the 2020 Census of Population and Housing.