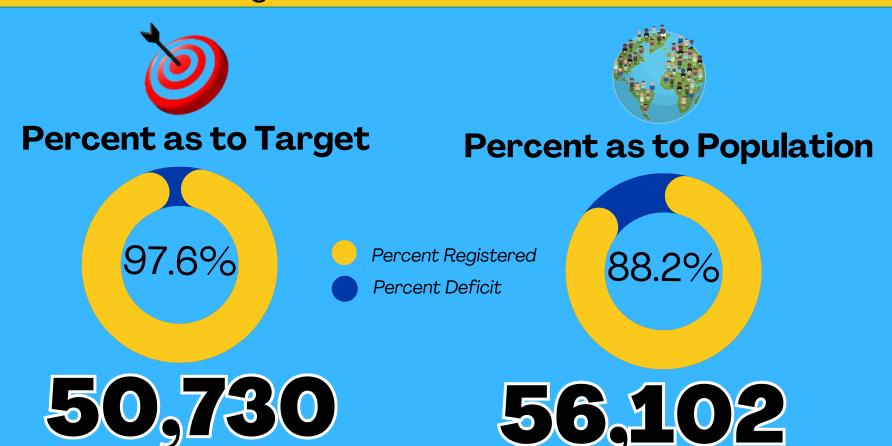

#### **Cumulative Data**

49,495

As of 28 February 2025, PSA Quirino has successfully registered 49,495 individuals in the municipality of Diffun or 88.2 % of its total population of 56,102 based on the 2020 Census of Population and Housing.

### ISSUANCE OF NATIONAL ID CARD AND NATIONAL ID IN PAPER

As of February 28, 2025

PhilSys Registration Target

Total Population of Diffun (based on 2020 CPH)

As of 28 February 2025, PHLPost Quirino received and delivered a total of 33,923 PhillD cards in the municipality of Diffun