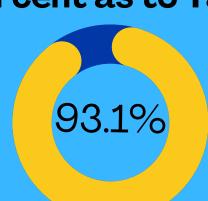

#### **Cumulative Data**

14,553

As of May 31, PSA Quirino has successfully registered 14,553 individuals in the municipality of Saguday or 84.9% of its total population of 17,137 based on the 2020 Census of Population and Housing.