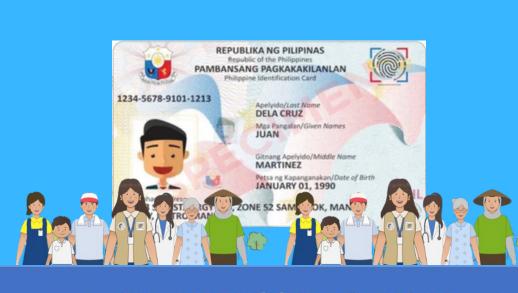

### ISSUANCE OF NATIONAL ID CARD AND NATIONAL ID IN PAPER

As of May 31, 2025

As of May 31, PHLPost Quirino received and delivered a total of 18,171 PhillD cards in the munbicipality of Aglipay

20

For the month of May, 20 National IDs in paper form were successfully issued in the municipality of Aglipay