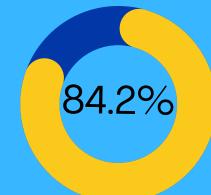

#### **Cumulative Data**

As of March 31, PSA Quirino has successfully registered 14,423 individuals in the municipality of Saguday or 84.2 % of its total population of 17,137 based on the 2020 Census of Population and Housing.