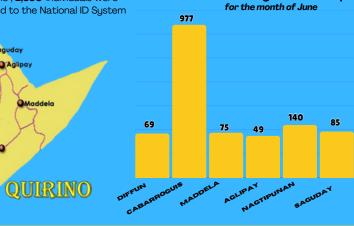

100%

Percent Registered
Percent Deficit

95.5%

174,079

ational ID. Registration Target

203,828
Total Population of the Province
National ID Registration Output

Number of Registrants per Municipality