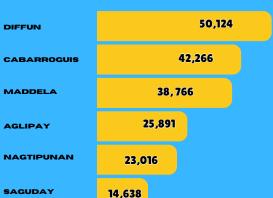

100%

Percent Registered
Percent Deficit

95.5%

174,079

ational ID. Registration Target

203,828
Total Population of the Province
National ID Registration Output

Number of Registrants per Municipality