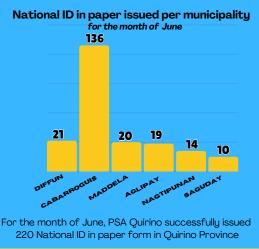

## **ISSUANCE OF NATIONAL ID IN PAPER FORM**

As of JUNE 30, 2025

Total National ID in Paper issued

171,229

As of June 30, PSA Quirino has successfully issued 171,229 National IDs in paper form.