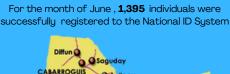

## STATUS OF NATIONAL ID REGISTRATION QUIRINO PROVINCE

Cumulative Data

Percent as to Target

\*\*\*\*\*\*\*
Percent as to Population

194,701

As of June 30, PSA Quirino has successfully registered 194, 701 individuals or 95.5 % of Quirino's total population of 203, 828 based on the 2020 Census of Population and Housing.