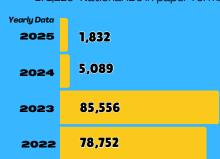

## **ISSUANCE OF NATIONAL ID IN PAPER FORM**

As of JUNE 30, 2025

Total National ID in Paper issued

171,229

As of June 30, PSA Quirino has successfully issued 171,229 National IDs in paper form.