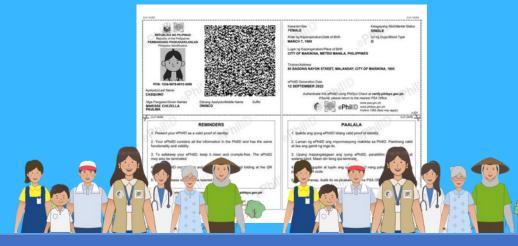

### ISSUANCE OF NATIONAL ID CARD AND NATIONAL ID IN PAPER

As of 30 June 2025

As of June 30, PHLPost Quirino received and delivered a total of 9,485 PhillD cards in the municipality of Saguday

10

For the month of June, 10 National IDs in paper form were successfully issued in the municipality of