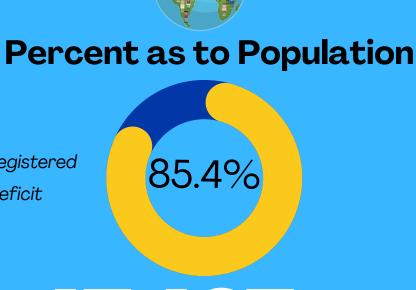

#### **Cumulative Data**

14,638

As of June 30, PSA Quirino has successfully registered 14,638 individuals in the municipality of Saguday or 85.4% of its total population of 17,137 based on the 2020 Census of Population and Housing.