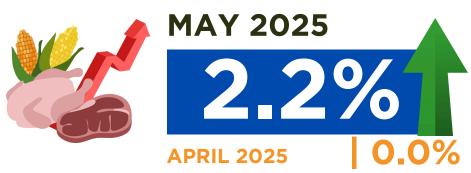

Inflation Rate is the percent increase or decrease in prices during a specified period, usually a month or

**MAY 2025** 

**APRIL 2025** 

Purchasing power of the peso is a measure of the real value peso in a given period relative to a chosen reference period. It is computed by getting the reciprocal of the CPI and multiplying the result by 100.

MAY 2025 2.3 2025 0.1

SHARE TO UPTREND IN INFLATION 1

### **INFLATION RATES BY MAJOR COMMODITY GROUP**

**FOOD AND NON-ALCOHOLIC BEVERAGES** 

**APRIL 2025** 

2.3 **MAY 2025** 

**FURNISHINGS, HOUSEHOLD EQUIPMENT AND ROUTINE** HOUSEHOLD MAINTENANCE

**APRIL 2025** 