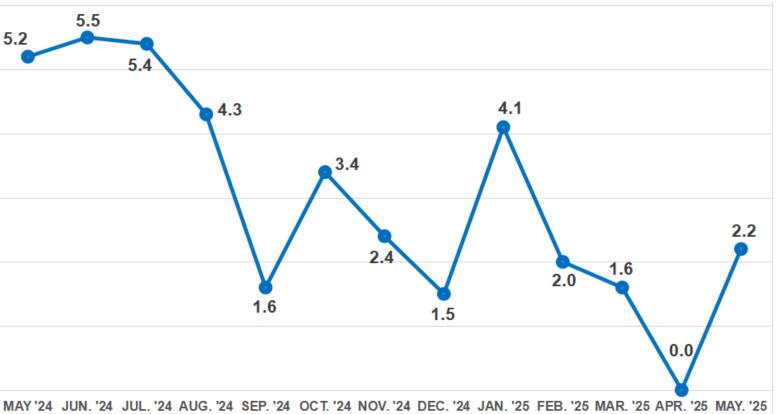

ure that examines the weighted average of prices of a basket of consumer goods and services, such as transportation, food, and medical care. It is calculated by taking price changes for each item in the predetermined basket of goods and averaging them. Changes in the CPI are used to assess price changes associated with the cost of living.



Inflation Rate is the percent increase or decrease in prices during a specified period, usually a month or



**MAY 2025** 

**APRIL 2025** 

Purchasing power of the peso is a measure of the real value peso in a given period relative to a chosen reference period. It is computed by getting the reciprocal of the CPI and multiplying the result by 100.

# **INFLATION RATE MAY 2024 - MAY 2025**

# MAIN SOURCES OF ACCELERATION OF **THE MAY 2025 INFLATION**



HOUSING, WATER, ELECTRICITY, GAS AND OTHER FUELS

MAY 2025 5.5 **APRIL** 2025 -2.3

**SHARE TO UPTREND** IN INFLATION 53.2%

FOOD AND NON-ALCOHOLIC BEVERAGES



MAY 2025 2.3 2025 0.1

SHARE TO UPTREND IN INFLATION 1

### **INFLATION RATES BY MAJOR COMMODITY GROUP**



**FOOD AND NON-ALCOHOLIC BEVERAGES** 

**APRIL 2025** 

2.3 **MAY 2025** 



**FURNISHINGS, HOUSEHOLD EQUIPMENT AND ROUTINE** HOUSEHOLD MAINTENANCE

**APRIL 2025** 

**MAY 2025** 



**EDUCATION SERVICES** 

11.6 **APRIL 2025**  11.6 = **MAY 2025** 



**ALCOHOLIC BEVERAGES AND TOBACCO** 

**APRIL 2025** 

1.0 **MAY 2025** 



**HEALTH** 

**APRIL 2025** 

**7.0 ↑ MAY 2025** 

**-6.3** 



**RESTAURANTS AND ACCOMMODATION SERVICES** 

**APRIL 2025** 

2.0 **MAY 2025** 



**CLOTHING AND FOOTWEAR** 

**APRIL 2025** 

**4.0 ↓