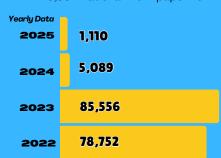

## Total National ID in Paper issued

170,507

As of April 30, PSA Quirino has successfully issued 170,507 National IDs in paper form.