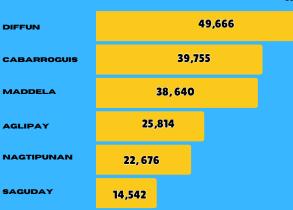

#### Number of Registrants per Municipality

For the month of April , **1,005** individuals were successfully registered to the National ID System

Step 2 Registration Output for the month of April