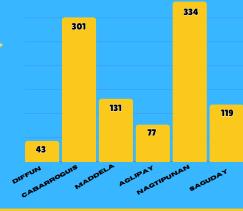

#### Number of Registrants per Municipality

For the month of April , **1,005** individuals were successfully registered to the National ID System

Step 2 Registration Output for the month of April