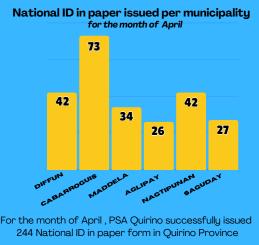

### **ISSUANCE OF NATIONAL ID IN PAPER FORM**

As of APRIL 30, 2025

## Total National ID in Paper issued

170,507

As of April 30, PSA Quirino has successfully issued 170,507 National IDs in paper form.