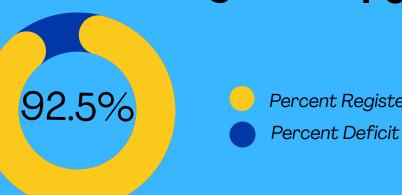

#### **Cumulative Data**

25,814

As of April 30, PSA Quirino has successfully registered 25,814 individuals in the municipality of Aglipay or 84% of its total population of 30,714 based on the 2020 Census of Population and Housing.

27,918

PhilSys Registration Target

Percent as to Population

Percent Registered
Percent Deficit

84%

Total Population of Aglipay (based on 2020 CPH)