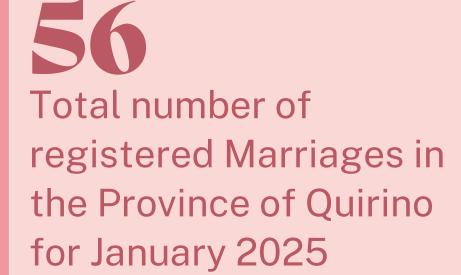

### Republic of the Philippines **Philippine Statistics Authority**

Quirino Provincial Office



## Number of Registered Marriages for January 2025

Reference No. 2025-02-028





#### MARRIAGE

- the legally or formally recognized union of two people as partners in a personal relationship (historically and in some jurisdictions specifically a union between a man and a woman).

### **BY REGISTRATION STATUS**



There were 54 or 96.4% of the 56 marriages were registered on time and 2 or 3.6% were registered late for January 2025

# REGISTERED MARRIAGES

- San Leonardo, Aglipay
  - Poblacion Norte, Maddela 7
- Zamora, Cabarroguis