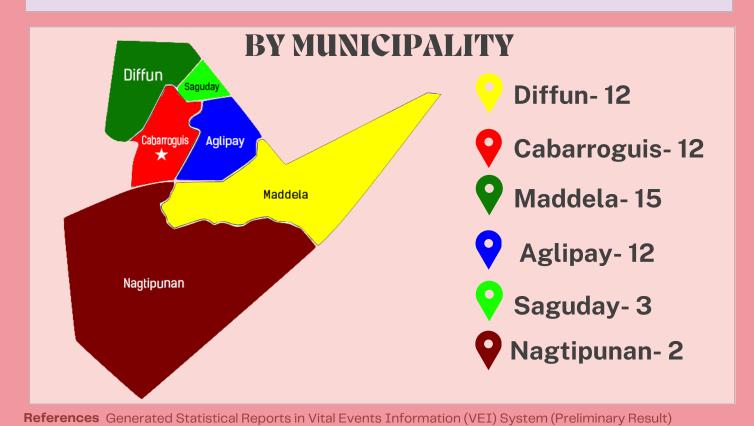

### Republic of the Philippines **Philippine Statistics Authority**

Quirino Provincial Office



## Number of Registered Marriages for January 2025

Reference No. 2025-02-028





#### MARRIAGE

- the legally or formally recognized union of two people as partners in a personal relationship (historically and in some jurisdictions specifically a union between a man and a woman).

### **BY REGISTRATION STATUS**



There were 54 or 96.4% of the 56 marriages were registered on time and 2 or 3.6% were registered late for January 2025

# REGISTERED MARRIAGES

- San Leonardo, Aglipay
  - Poblacion Norte, Maddela 7
- Zamora, Cabarroguis