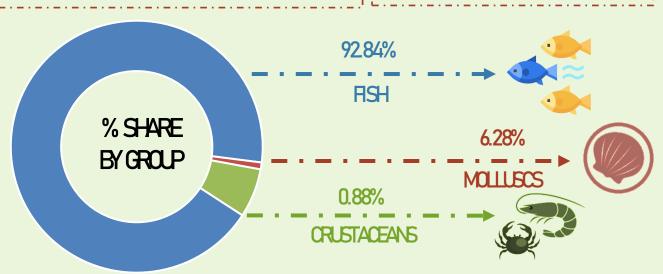

## **INLAND MUNICIPAL FISH BY GROUP**

**HSH** 

613.58

**MOLLUSCS** 

41.49

CRUSTACEANS

5.82

**Growth Rate** 

Volume of **Production** 

(in metric tons)

(4th Quarter 2024/ 4th Quarter 2023)

**-6.54%** 

-15.27%

-51.26%

Note: P-preliminary

Source: https://openstat.psa.gov.ph