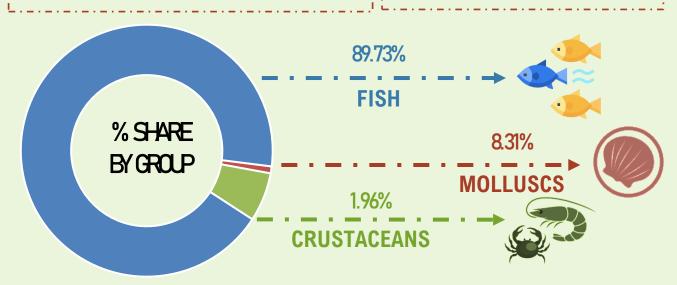

## **BY GROUP INLAND MUNICIPAL FISH**

**FISH** 

**MOLLUSCS** 

CRUSTACEANS

50,66

11.96

**Growth Rate** 

Volume of **Production** 

(in metric tons)

(4th Quarter 2024/ 4th Quarter 2023)

3.42%

547.16

-10,02%

12.83%

Note: P-preliminary

Source: https://openstat.psa.gov.ph