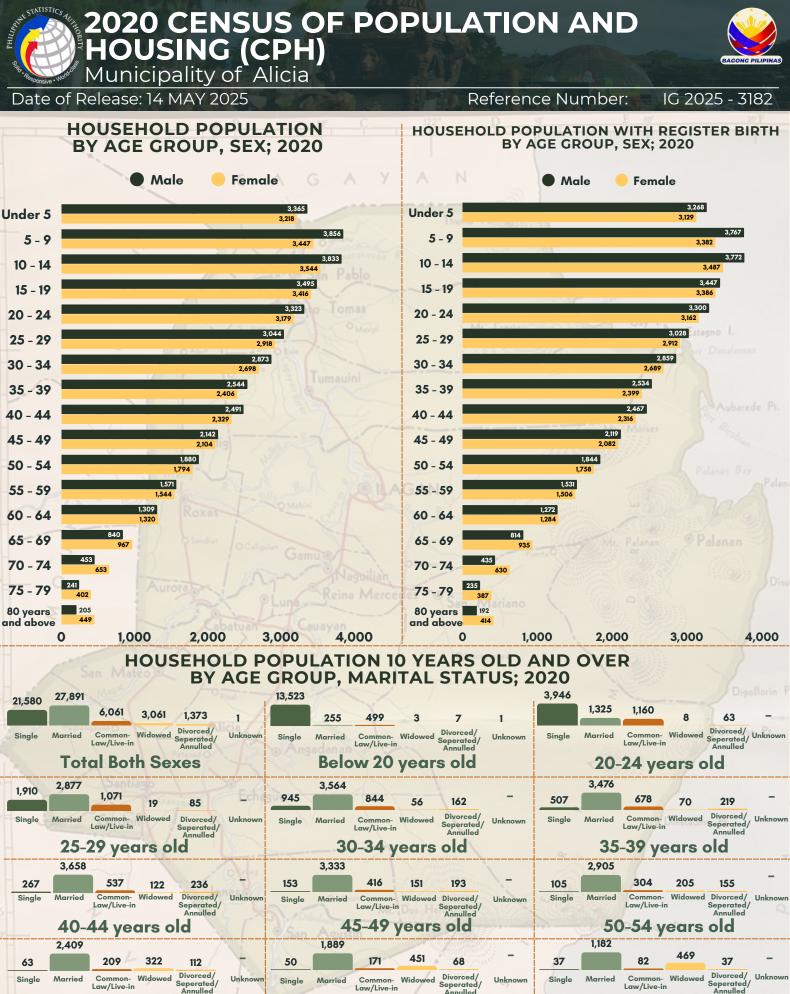

Married Common- Widowed Divorced/ Law/Live-in Annulled Common- Widowed Divorced/ Law/Live-in Annulled Unknow Married Single 55-59 years old

Unknow

## 60-64 years old 338 261

16 19 9 Married Common-Widowed Divorced/ Law/Live-in Annulled Single Unknown 75-79 years old

psa.gov.ph f isabela@psa.gov.ph

Unknow

Single

32

Single

169

Married

PSA Region II Isabela

80 years and above

65-69 years old

32

415

Common- Widowed Divorced/ Unknow Seperated/ Annulled

(078) 323-0718

6

PSA-Isabela Provincial Statistics Office National Highway, Alibagu, City of Ilagan, Isabela

432

Married Common- Widowed Divorced/ Law/Live-in Annulled

70-74 years old

21

Single

26

Single

 $\bigcirc$ 

588