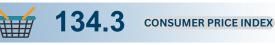

DATE OF RELEASE: 10 JUNE 2025

REFERENCE NO.: 202509-IG-021

**Bottom 30% Income Households** Consumer Price Index (2018=100)

2.2%

APRIL 2025 3.0%

4.5% **MAY 2024** 

The inflation rate for bottom 30% income households in the province of Batanes decelerated further in May 2025 at 2.2 percent, a decrease of 0.8 percentage points from 3.0 percent in April 2025. Inflation in the province in May 2024 is relatively higher by 2.3 percentage points at 4.5 percent.

An index of 134.3 in May 2025 means that consumer prices on the average have increased by 34.3 percent from 2018.

0.74

**PURCHASING POWER OF PESO** 

In May 2025, the purchasing power of the peso is 74 centavos, or one peso in 2018 is worth 74 centavos in May 2025.