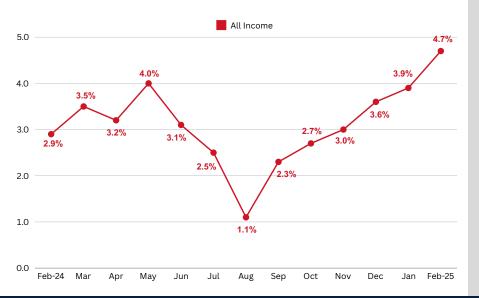

## FEBRUARY 2025 SUMMARY INFLATION REPORT

All Income Households, Consumer Price Index (2018=100)

inflation The rate for all income households in the province of Batanes accelerated further in February 2025 at 4.7 percent, an increase of 0.8 percentage points from 3.9 percent in January 2025. Inflation in the province in February 2024 is relatively lower by 1.8 percentage points at 2.9 percent.

## Average Inflation Rates for the All Income Households, **Batanes, All Items**