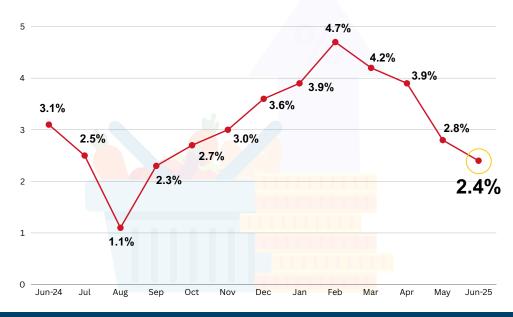

## JUNE 2025 SUMMARY INFLATION REPORT

All Income Households Consumer Price Index (2018=100)

**MAY 2025** 2.8%

3.1% **JUNE 2024** 

The inflation rate for all income households in the province of Batanes decelerated further in June 2025 at 2.4 percent, a decrease of 0.4 percentage points from 2.8 percent in May 2025. Inflation in the province in June 2024 is relatively higher by 0.7 percentage points at 3.1 percent.