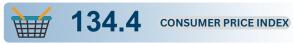

## JUNE 2025 SUMMARY INFLATION REPORT

All Income Households Consumer Price Index (2018=100)

**MAY 2025** 2.8%

3.1% **JUNE 2024** 

The inflation rate for all income households in the province of Batanes decelerated further in June 2025 at 2.4 percent, a decrease of 0.4 percentage points from 2.8 percent in May 2025. Inflation in the province in June 2024 is relatively higher by 0.7 percentage points at 3.1 percent.

An index of 134.4 in June 2025 means that consumer prices on the average have increased by 34.4 percent from 2018.

0.74

**PURCHASING POWER OF PESO** 

In June 2025, the purchasing power of the peso is 74 centavos, or one peso in 2018 is worth 74 centavos in June 2025.